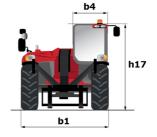

## **MT 1840 EASY STS** Created on February 29, 2024 at 2:15:06 PM UTC

| Capacities                                  | Metric                                          |
|---------------------------------------------|-------------------------------------------------|
| Max. capacity                               | 4000 kg                                         |
| Max. lifting height                         | 17.55 m                                         |
| /ax. outreach                               | 13.08 m                                         |
| Breakout force with bucket                  | 7400 daN                                        |
| Veight and dimensions                       |                                                 |
| overall length to carriage                  | l11 6.15 m                                      |
| ength to face of forks                      | l2 6.27 m                                       |
| )verall width                               | b1 2.36 m                                       |
| Dverall height                              | h17 2.45 m                                      |
| Vheelbase                                   | y 3.07 m                                        |
| Ground clearance                            | m4 0.37 m                                       |
| Overall cab width                           | b4 0.89 m                                       |
| ilt-up angle                                | a4 16°                                          |
|                                             |                                                 |
| "ilt-down angle                             |                                                 |
| ix ternal turning radius (over tyres)       | Wa1 3.94 m                                      |
| Inladen weight (with forks)                 | 11710 kg                                        |
| )verall weight                              | 11710 kg                                        |
| ires type                                   | Pneumatic                                       |
| tandard tires                               | Alliance 400/80 - 24 - 162A8                    |
| orks length / width / section               | l / e / s 1200 mm x 125 mm / 45 mm              |
| Performances                                |                                                 |
| ifting                                      | 17.50 s                                         |
| owering                                     | 13.10 s                                         |
| xtension                                    | 16.50 s                                         |
| letraction                                  | 16.60 s                                         |
| Crowd                                       | 4.80 s                                          |
| Dump                                        | 4.20 s                                          |
| Engine                                      |                                                 |
| Engine brand                                | Deutz                                           |
| Engine norm                                 | Stage V / Tier 4 final                          |
| Ingine model                                | TD 3.6 L                                        |
| Number of cylinders / Capacity of cylinders | 4 - 3621 cm³                                    |
| .C. Engine power rating - Power (kW)        | 75 Hp / 55.40 kW                                |
| Max. torque / Engine rotation               | 340 Nm @ 1600 rpm                               |
| Drawbar pull (Laden)                        | 8320 daN                                        |
| Transmission                                |                                                 |
| Fransmission type                           | Torque converter                                |
| Number of gears (forward / reverse)         | 4/4                                             |
| fax. travel speed                           | 24.90 km/h                                      |
| arking brake                                | Automatic parking brake                         |
|                                             | Oil-immersed multi-discs braking on front & rea |
| ervice brake                                | axles                                           |
| lydraulics                                  |                                                 |
| lydraulic pump type                         | Gear pump                                       |
| lydraulic flow / Pressure                   | 170 l/min-270 bar                               |
| ank capacities                              |                                                 |
| ingine oil                                  | 7.50                                            |
| łydraulic oil                               | 1351                                            |
| uel tank                                    | 140                                             |
| loise and vibration                         | 1401                                            |
|                                             |                                                 |
| loise at driving position (LpA)             | 79 dB                                           |
| Noise to environment (LwA)                  | 102 dB                                          |
| /ibration on hands/arms                     | < 2.50 m/s <sup>2</sup>                         |
| Viscellaneous                               |                                                 |
| Steering wheels (front / rear)              | 2/2                                             |
| Drive wheels (front / rear)                 | 2/2                                             |
| Safety / Safety cab homologation            | Standard EN 15000 / ROPS - FOPS level 2 cab     |