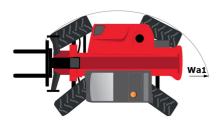

## **MT 1840 EASY STS** Created on February 29, 2024 at 2:15:06 PM UTC

| Capacities                                  | Metric                                          |
|---------------------------------------------|-------------------------------------------------|
| Max. capacity                               | 4000 kg                                         |
| Max. lifting height                         | 17.55 m                                         |
| /ax. outreach                               | 13.08 m                                         |
| Breakout force with bucket                  | 7400 daN                                        |
| Veight and dimensions                       |                                                 |
| overall length to carriage                  | l11 6.15 m                                      |
| ength to face of forks                      | l2 6.27 m                                       |
| )verall width                               | b1 2.36 m                                       |
| Dverall height                              | h17 2.45 m                                      |
| Vheelbase                                   | y 3.07 m                                        |
| Ground clearance                            | m4 0.37 m                                       |
| Overall cab width                           | b4 0.89 m                                       |
| ilt-up angle                                | a4 16°                                          |
|                                             |                                                 |
| "ilt-down angle                             |                                                 |
| ix ternal turning radius (over tyres)       | Wa1 3.94 m                                      |
| Inladen weight (with forks)                 | 11710 kg                                        |
| )verall weight                              | 11710 kg                                        |
| ires type                                   | Pneumatic                                       |
| tandard tires                               | Alliance 400/80 - 24 - 162A8                    |
| orks length / width / section               | l / e / s 1200 mm x 125 mm / 45 mm              |
| Performances                                |                                                 |
| ifting                                      | 17.50 s                                         |
| owering                                     | 13.10 s                                         |
| xtension                                    | 16.50 s                                         |
| letraction                                  | 16.60 s                                         |
| Crowd                                       | 4.80 s                                          |
| Dump                                        | 4.20 s                                          |
| Engine                                      |                                                 |
| Engine brand                                | Deutz                                           |
| Engine norm                                 | Stage V / Tier 4 final                          |
| Ingine model                                | TD 3.6 L                                        |
| Number of cylinders / Capacity of cylinders | 4 - 3621 cm³                                    |
| .C. Engine power rating - Power (kW)        | 75 Hp / 55.40 kW                                |
| Max. torque / Engine rotation               | 340 Nm @ 1600 rpm                               |
| Drawbar pull (Laden)                        | 8320 daN                                        |
| Transmission                                |                                                 |
| Fransmission type                           | Torque converter                                |
| Number of gears (forward / reverse)         | 4/4                                             |
| fax. travel speed                           | 24.90 km/h                                      |
| arking brake                                | Automatic parking brake                         |
|                                             | Oil-immersed multi-discs braking on front & rea |
| ervice brake                                | axles                                           |
| lydraulics                                  |                                                 |
| lydraulic pump type                         | Gear pump                                       |
| lydraulic flow / Pressure                   | 170 l/min-270 bar                               |
| ank capacities                              |                                                 |
| ingine oil                                  | 7.50                                            |
| łydraulic oil                               | 1351                                            |
| uel tank                                    | 140                                             |
| loise and vibration                         | 1401                                            |
|                                             |                                                 |
| loise at driving position (LpA)             | 79 dB                                           |
| Noise to environment (LwA)                  | 102 dB                                          |
| /ibration on hands/arms                     | < 2.50 m/s <sup>2</sup>                         |
| Viscellaneous                               |                                                 |
| Steering wheels (front / rear)              | 2/2                                             |
| Drive wheels (front / rear)                 | 2/2                                             |
| Safety / Safety cab homologation            | Standard EN 15000 / ROPS - FOPS level 2 cab     |