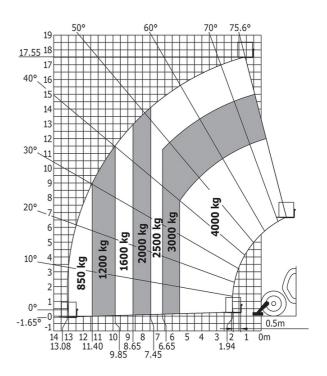

## MT 1840 easy ST5 - Load chart

Machine on tyres with forks - with levelling device Metric

Machine on lowered stabilisers with forks Metric

Head Office B.P. 249 - 430 rue de l'Aubinière 44150 Ancenis Cedex - France Tel: +33 (0)2 40 09 10 11 - Fax: +33 (0)2 40 09 10 97 www.manitou.com