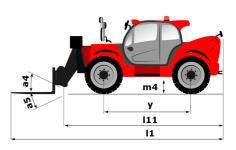

## **MT 1840 EASY STS** Created on February 29, 2024 at 2:15:06 PM UTC

| Capacities                                  | Metric                                          |
|---------------------------------------------|-------------------------------------------------|
| Max. capacity                               | 4000 kg                                         |
| Max. lifting height                         | 17.55 m                                         |
| /ax. outreach                               | 13.08 m                                         |
| Breakout force with bucket                  | 7400 daN                                        |
| Veight and dimensions                       |                                                 |
| overall length to carriage                  | l11 6.15 m                                      |
| ength to face of forks                      | l2 6.27 m                                       |
| )verall width                               | b1 2.36 m                                       |
| Dverall height                              | h17 2.45 m                                      |
| Vheelbase                                   | y 3.07 m                                        |
| Ground clearance                            | m4 0.37 m                                       |
| Overall cab width                           | b4 0.89 m                                       |
| ilt-up angle                                | a4 16°                                          |
|                                             |                                                 |
| "ilt-down angle                             |                                                 |
| ix ternal turning radius (over tyres)       | Wa1 3.94 m                                      |
| Inladen weight (with forks)                 | 11710 kg                                        |
| )verall weight                              | 11710 kg                                        |
| ires type                                   | Pneumatic                                       |
| tandard tires                               | Alliance 400/80 - 24 - 162A8                    |
| orks length / width / section               | l / e / s 1200 mm x 125 mm / 45 mm              |
| Performances                                |                                                 |
| ifting                                      | 17.50 s                                         |
| owering                                     | 13.10 s                                         |
| xtension                                    | 16.50 s                                         |
| letraction                                  | 16.60 s                                         |
| Crowd                                       | 4.80 s                                          |
| Dump                                        | 4.20 s                                          |
| Engine                                      |                                                 |
| Engine brand                                | Deutz                                           |
| Engine norm                                 | Stage V / Tier 4 final                          |
| Ingine model                                | TD 3.6 L                                        |
| Number of cylinders / Capacity of cylinders | 4 - 3621 cm³                                    |
| .C. Engine power rating - Power (kW)        | 75 Hp / 55.40 kW                                |
| Max. torque / Engine rotation               | 340 Nm @ 1600 rpm                               |
| Drawbar pull (Laden)                        | 8320 daN                                        |
| Transmission                                |                                                 |
| Fransmission type                           | Torque converter                                |
| Number of gears (forward / reverse)         | 4/4                                             |
| fax. travel speed                           | 24.90 km/h                                      |
| arking brake                                | Automatic parking brake                         |
|                                             | Oil-immersed multi-discs braking on front & rea |
| ervice brake                                | axles                                           |
| lydraulics                                  |                                                 |
| lydraulic pump type                         | Gear pump                                       |
| lydraulic flow / Pressure                   | 170 l/min-270 bar                               |
| ank capacities                              |                                                 |
| ingine oil                                  | 7.50                                            |
| łydraulic oil                               | 1351                                            |
| uel tank                                    | 140                                             |
| loise and vibration                         | 1401                                            |
|                                             |                                                 |
| loise at driving position (LpA)             | 79 dB                                           |
| Noise to environment (LwA)                  | 102 dB                                          |
| /ibration on hands/arms                     | < 2.50 m/s <sup>2</sup>                         |
| Viscellaneous                               |                                                 |
| Steering wheels (front / rear)              | 2/2                                             |
| Drive wheels (front / rear)                 | 2/2                                             |
| Safety / Safety cab homologation            | Standard EN 15000 / ROPS - FOPS level 2 cab     |

## MT 1840 easy ST5 - Dimensional drawing