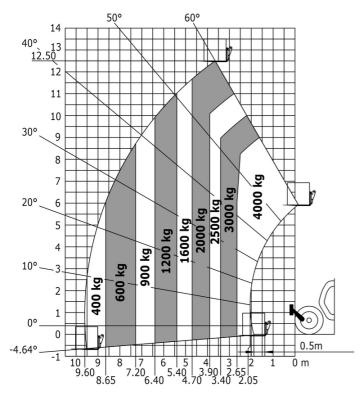

## MT 1840 easy ST5 - Load chart

Machine on tyres with forks - with levelling device Metric

Machine on lowered stabilisers with forks Metric

Head Office B.P. 249 - 430 rue de l'Aubinière 44150 Ancenis Cedex - France Tel: +33 (0)2 40 09 10 11 - Fax: +33 (0)2 40 09 10 97 www.manitou.com