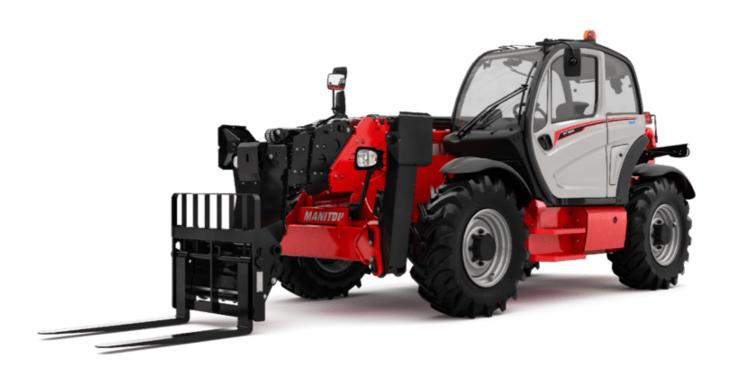

Technical sheet :

## **MT 1840 EASY ST5**





## **MT 1840 EASY STS** Created on February 29, 2024 at 2:15:06 PM UTC

| Capacities                                  | Metric                                          |
|---------------------------------------------|-------------------------------------------------|
| Max. capacity                               | 4000 kg                                         |
| Max. lifting height                         | 17.55 m                                         |
| /ax. outreach                               | 13.08 m                                         |
| Breakout force with bucket                  | 7400 daN                                        |
| Veight and dimensions                       |                                                 |
| overall length to carriage