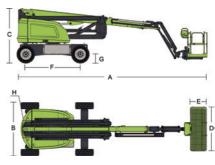

# ELECTRIC ARTICULATING BOOM LIFTS ZA20JERT/ZA20JERT-Li

Comply with CE/ANSI/CSA Standard

| Model                    | ZA20JERT                                                |                                  | ZA20JERT-Li                      |                                  |
|--------------------------|---------------------------------------------------------|----------------------------------|----------------------------------|----------------------------------|
|                          | Imperial                                                | Metric                           | Imperial                         | Metric                           |
|                          |                                                         | Size                             |                                  |                                  |
| Work Height              | 70ft 1in                                                | 21.38m                           | 70ft 1in                         | 21.38m                           |
| Platform Height          | 63ft 7in                                                | 19.38m                           | 63ft 7in                         | 19.38m                           |
| Horizontal Outreach      | 39ft 8in                                                | 12.1m                            | 39ft 8in                         | 12.1m                            |
| Up and Over Height       | 27ft 1in                                                | 8.25m                            | 27ft 1in                         | 8.25m                            |
| A - Stowed Length        | 28ft 10in                                               | 8.8m                             | 28ft 10in                        | 8.8m                             |
| B - Stowed Width         | 8ft 1in                                                 | 2.46m                            | 8ft 1in                          | 2.46m                            |
| C - Stowed Height        | 8ft 3in                                                 | 2.52m                            | 8ft 3in                          | 2.52m                            |
| D - Platform Length      | Standard: 8ft<br>Option: 6ft                            | Standard: 2.44m<br>Option: 1.83m | Standard: 8ft<br>Option: 6ft     | Standard: 2.44m<br>Option: 1.83m |
| E - Platform Width       | Standard: 2ft 6in<br>Option: 3ft                        | Standard: 0.76m<br>Option: 0.91m | Standard: 2ft 6in<br>Option: 3ft | Standard: 0.76m<br>Option: 0.91m |
| F - Wheelbase            | 8ft 3in                                                 | 2.52m                            | 8ft 3in                          | 2.52m                            |
| G - Ground Clearance     | 1ft 4in                                                 | 0.4m                             | 1ft 4in                          | 0.4m                             |
|                          |                                                         | Performance                      |                                  |                                  |
| Platform Capacity        | 550 lb/793 lb                                           | 250kg/360kg                      | 550 lb/793 lb                    | 250kg/360kg                      |
| Drive Speed              | 3.79 mph                                                | 6.1km/h                          | 3.23 mph                         | 5.2km/h                          |
| Gradeability             |                                                         |                                  | . 45%                            |                                  |
| Axles Oscillation        | 8in                                                     | 0.20m                            | 8in                              | 0.20m                            |
| Turning Radius (Inside)  | 9ft 1in                                                 | 2.78m                            | 9ft 1in                          | 2.78m                            |
| Turning Radius (Outside) | 18ft                                                    | 5.49m                            | 18ft                             | 5.49m                            |
| Turntable Swing          | 360° continuous                                         |                                  | 360° continuous                  |                                  |
| Platform Rotation        | ±90°                                                    |                                  | ±90°                             |                                  |
| H-Tail Swing             | 2ft 1in                                                 | 0.64m                            | 2ft 1in                          | 0.64m                            |
| Max. Working Slope       | 3°/5°                                                   |                                  | 3°/5°                            |                                  |
| Max. Wind Speed          | 28mph                                                   | 12.5m/s                          | 28mph                            | 12.5m/s                          |
|                          |                                                         | Power                            |                                  |                                  |
| Battery                  | 24×2V/440Ah                                             |                                  | 48V/315Ah Li-ion battery         |                                  |
| Charger                  | 48V/60A                                                 |                                  | 48V/60A                          |                                  |
| Drive Motor              | AC 32V                                                  |                                  | AC 32V                           |                                  |
| Lift Motor               | AC 32V                                                  |                                  | AC 32V                           |                                  |
| Auxiliary Power          | 12V DC Electrical pump                                  |                                  | 12V DC Electrical pump           |                                  |
| Hydraulic Tank Capacity  | 19.8 (us gal)                                           | 75L                              | 19.8 (us gal)                    | 75L                              |
| ,                        |                                                         | Tire                             |                                  |                                  |
| Tuno                     | 33×12 D610 Foam-filled tire 33×12 D610 Foam-filled tire |                                  | oom filled tire                  |                                  |
| Туре                     |                                                         |                                  |                                  |                                  |
|                          |                                                         | Weight                           |                                  |                                  |
| Gross                    | 20392 lb                                                | 9250kg                           | 20392 lb                         | 9250kg                           |