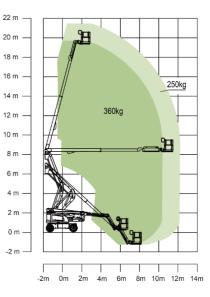

## d;

- > Provide greater work height of 21.38m and lift capacity of 250kg/360kg than competitor
- Fast lift system directly lowers the boom from the highest position to the ground, no need to fold the boom to improve work efficiency
- Accurate and efficient traveling AC drive system and on-board motion AC drive system provides strong power, stable control and maintenance-free motor
- Independent auxiliary power system for more secure application
- Large reduction ratio reducer provides stronger gradeability
- Large-capacity lithium battery features long-lasting battery life, and number of charge and discharge cycles reaches 2500 times, the whole life cycle is maintenance-free, and a 5-year warranty is provided

Range of Motion ZA20JERT/ZA20JERT-Li

ZOOMLION ACCESS reserves the right to make specification and/or equipment changes without prior notification. Product specifications are updated to January, 2023.